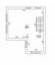

ID: **517457** 

Type: Commercial premises

Subtype: Office premises
Price: 1123.00 EUR
Price m2: 15.45 EUR

Area: 72.70 m<sup>2</sup>

Rooms: 2

Floor: 1 from 2

Renovation: full
Comfort: full
Furniture: none