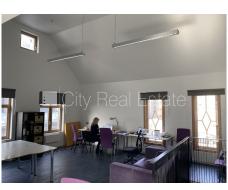

## Commercial premises for lease in Riga, Riga center, Krisjana Valdemara street

Front building, renovated building, entrance from street, full decoration, bathroom with WC, shower stall, build in kitchen unit, day and night television surveillance, available from july, strategically beneficial location, CITY REAL ESTATE ID - 517457