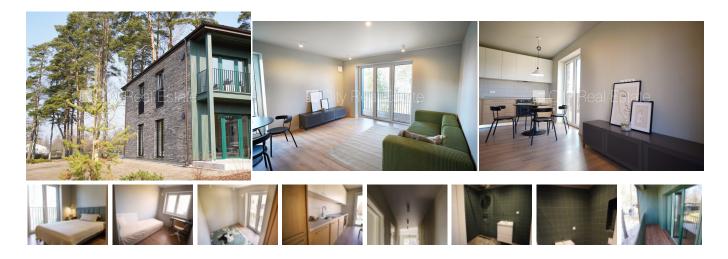

## City Real Estate

Apartment for rent in Riga district, Babite, Mezezera street

Newly constructed building , management payment in month per one square meter 1.00 EUR, precinct, territory entrance gates with automatic opening and closing system, parking place, possibility to rent a parking place, greened area with new trees , territory is covered with asphalt covering, terrace 12 m2, air ventilation system, rooms isolated 2 piece/es, studio type apartment, feat pump, heating floor, new plumbing, bathroom with WC, build in kitchen unit, built-in wardrobe, refrigerator, dishwasher, electric range, oven, steam sip-off machine, for one year, available, by signing rental agreement you have to pay for the first rent month as well as you have to pay guaranty deposit which is equal one month rent payment, CITY REAL ESTATE ID - 517437

## ID: 517437 Type: Apartment Subtype: New Project Price: 850.00 EUR Price m2: 13.28 EUR Area: 64.00 m<sup>2</sup> Rooms: 3 Floor: 1 from 2 Renovation: full Comfort: full Furniture: none