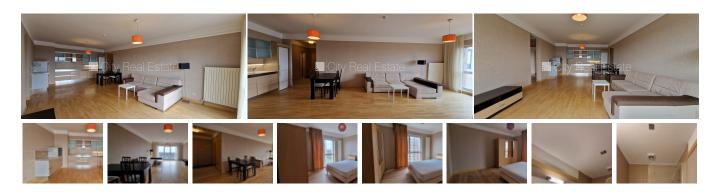

## City Real Estate

Apartment for rent in Riga, Sampeteris-Pleskodale, Lielirbes street

Project - Panorama Plaza, newly constructed building, territory entrance gates with automatic opening and closing system, possibility to rent a parking place, underground parking place, territory under protection, territory is covered with asphalt covering, elevator, rooms isolated 2 piece/es, studio type apartment, central heating system, full decoration, heating floor in bathroom, large show-windows, laminate flooring, flag flooring, two bathrooms, bath, shower stall, build in kitchen unit, corner sofa, double bed, kitchen table, chairs, refrigerator, dishwasher, electric range, oven, washing machine, day and night television surveillance , staircase doors under seven seals, available, strategically beneficial location, CITY REAL ESTATE ID - 517336

| ID:         | 517336               |
|-------------|----------------------|
| Туре:       | Apartment            |
| Subtype:    | New Project          |
| Price:      | 850.00 EUR           |
| Price m2:   | 9.44 EUR             |
| Area:       | 90.00 m <sup>2</sup> |
| Rooms:      | 3                    |
| Floor:      | 16 from 24           |
| Renovation: | full                 |
| Comfort:    | full                 |
| Furniture:  | full                 |