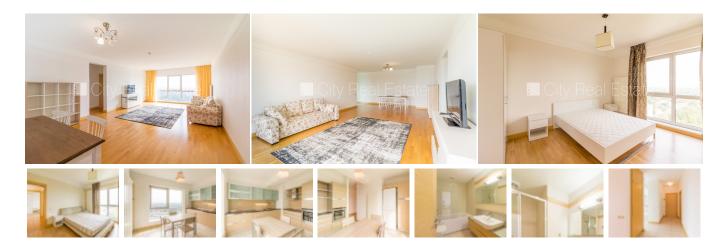

## Apartment for sale in Riga, Sampeteris-Pleskodale, Lielirbes street

Project - Panorama Plaza, newly constructed building, in basement is available storeroom, well-maintained greened plot of land, underground parking place, in a courtyard is available playground, elevator, bedrooms 2 piece/es, living room, kitchen, central heating system, heating floor in bathroom, oaken wooden flooring, two bathrooms, bath, shower stall, build in kitchen unit, built-in wardrobe, sofa, bed, double bed, living-room table, kitchen table, television, refrigerator, dishwasher, electric range, oven, steam sip-off machine, day and night television surveillance, video door phone, twenty-four hours security, available, CITY REAL ESTATE ID - 517308