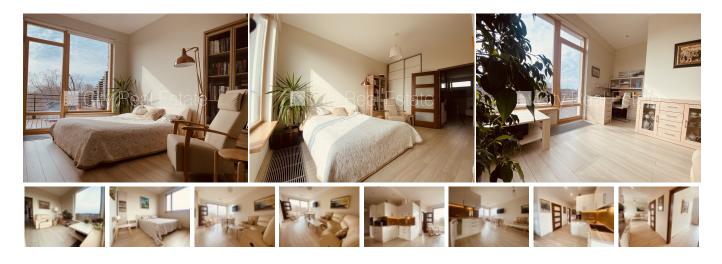

## City Real Estate

Apartment for sale in Riga district, Saulkrasti, Liepu street

Project - Liepu Nams, underground parking place, elevator, two terraces 47 m2, windows are located on both sides of the building, wide view from the window, bedrooms 3 piece/es, rooms isolated, studio type apartment, central heating system, outside doors made from steel, parquet flooring, flag flooring, bathrooms 2 piece/es, bath, shower stall, build in kitchen unit, sofa, bed, table, kitchen table, chairs, reclining chairs, locked staircase, available for request, till Riga 47 km, till Baltic See 100 m, CITY REAL ESTATE ID - 517278

| ID:         | 517278                |
|-------------|-----------------------|
| Туре:       | Apartment             |
| Subtype:    | Special project       |
| Price:      | 258000.00 EUR         |
| Price m2:   | 1856.12 EUR           |
| Area:       | 139.00 m <sup>2</sup> |
| Rooms:      | 4                     |
| Floor:      | 5 from 5              |
| Renovation: | full                  |
| Comfort:    | full                  |
| Furniture:  | full                  |