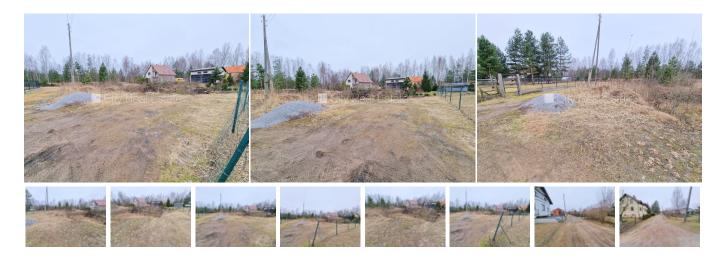

## City Real Estate

Land for sale in Riga district, Olaines parish, 8. line

Potential for not high storey construction, possibility to build one story building, possibility to build two story building, land is on the border of street, land is on the border of grant covering road, possibility to connect electricity, not far from main motorway 1 km, no lien, registered in Land Register, possible to agree on a price, CITY REAL ESTATE ID - 517216