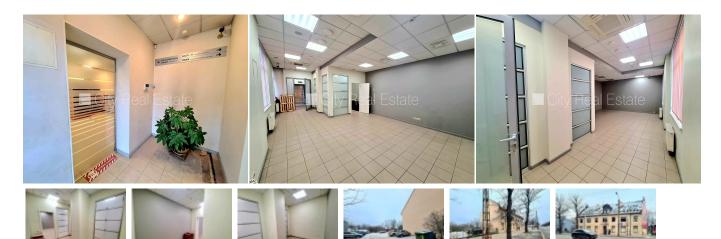

## Commercial premises for lease in Riga, Teika, Brivibas gatve

Front building, renovated building, well-maintained greened plot of land, indoor courtyard, territory entrance gates with automatic opening and closing system, the parking in courtyard for free, possibility to rent a parking place, entrance from street, gas heating, plastic glass windows, toilet, one room isolated, communicating rooms, CITY REAL ESTATE ID - 517152

ID: **517152** 

Type: Commercial premises

Subtype: Office premises

Price: 400.00 EUR

Price m2: 6.9 EURArea:  $58.00 \text{ m}^2$ 

Rooms: 2

Floor: 1 from 3

Renovation: full
Comfort: full
Furniture: none