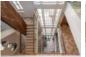

## Apartment for rent in Jurmala, Majori, Pilsonu street

Newly constructed building, front building, green area, wellmaintained greened plot of land, private territory, territory entrance gates with automatic opening and closing system, a number of parking places, entrance from street, greened area with new trees, luxury apartments 127 m2, elevator, balcony, roof terrace 78 m2, bedrooms 2 piece/es, rooms isolated 2 piece/es, studio type apartment, radiators with regulators, heating counters, independent calculation for heating, two level, heating floor in bathroom, parguet flooring, flag flooring, two bathrooms, bath, shower stall, build in kitchen unit, built-in wardrobe, corner sofa, kitchen table, chairs, chest of drawers, air conditioner, television, refrigerator, dishwasher, induction cooking, oven, steam sip-off machine, coffee maker, washing machine, toaster, internet, day and night television surveillance, twenty-four hours security, available bedclothes, available housekeeper, for rent with all in pictures visible equipment, available from april, strategically beneficial location, price in the summer season - 9000.00 EUR, CITY REAL ESTATE ID - 517150