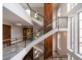

## Apartment for rent in Jurmala, Majori, Pilsonu street

Newly constructed building, front building, green area, wellmaintained greened plot of land, private territory, territory entrance gates with automatic opening and closing system, a number of parking places, entrance from street, greened area with new trees, luxury apartments 127 m2, elevator, balcony, roof terrace 78 m2, bedrooms 2 piece/es, rooms isolated 2 piece/es, studio type apartment, radiators with regulators, heating counters, independent calculation for heating, two level, heating floor in bathroom, parguet flooring, flag flooring, two bathrooms, bath, shower stall, build in kitchen unit, built-in wardrobe, corner sofa, kitchen table, chairs, chest of drawers, air conditioner, television, refrigerator, dishwasher, induction cooking, oven, steam sip-off machine, coffee maker, washing machine, toaster, internet, day and night television surveillance, twenty-four hours security, available bedclothes, available housekeeper, for rent with all in pictures visible equipment, available from april, strategically beneficial location, price in the summer season - 9000.00 EUR, CITY REAL ESTATE ID - 517150