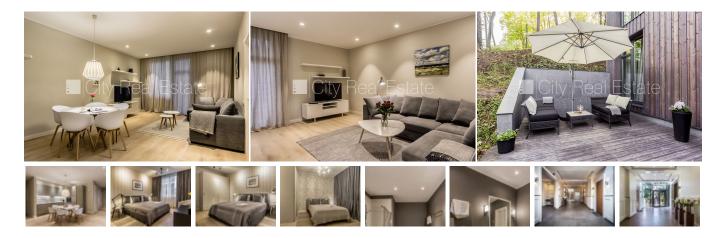

## City Real Estate

Apartment for rent in Jurmala, Majori, Erglu street

Newly constructed building , well-maintained greened courtyard, parking place, underground parking place, greened area with new trees , elevator, terrace , windows are located on courtyard side, rooms isolated 2 piece/es, studio type apartment, full decoration, large show-windows, laminate flooring, parquet flooring, two bathrooms, bath, build in kitchen unit, built-in wardrobe, television, refrigerator, dishwasher, electric range, oven, steam sip-off machine, internet, day and night television surveillance , available bedclothes, for rent with all in pictures visible equipment, strategically beneficial location, till sea 150 m, price in the summer season - 17000.00 EUR, CITY REAL ESTATE ID - 517145