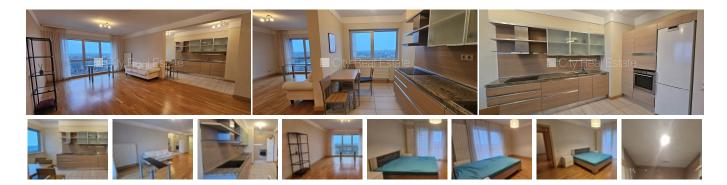

## Apartment for rent in Riga, Sampeteris-Pleskodale, Lielirbes street

Newly constructed building, well-maintained greened courtyard, territory entrance gates with automatic opening and closing system, a number of parking places, possibility to rent a parking place, underground parking place, in a courtyard is available playground, territory is covered with asphalt covering, elevator, windows are located on both sides of the building, rooms isolated 2 piece/es, studio type apartment, central heating system, full decoration, heating floor in bathroom, large showwindows, plastic glass windows, outside doors made from steel, laminate flooring, flag flooring, two bathrooms, bath, shower stall, build in kitchen unit, built-in wardrobe, refrigerator, dishwasher, electric range, oven, steam sip-off machine, washing machine, door phone, day and night television surveillance, twenty-four hours security, staircase doors under seven seals, for rent with all in pictures visible equipment, available, strategically beneficial location, CITY REAL ESTATE ID - 517072