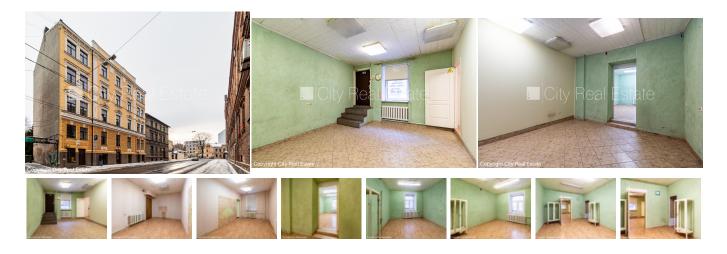

## City Real Estate

Commercial premises for lease in Riga, Riga center, Aristida Briāna street

Front building, indoor courtyard, parking place, entrance from the street and from the yard, windows are located on both sides of the building, ceiling height 3.2 m, two entrances, central heating system, plastic glass windows, laminate flooring, flag flooring, bathroom with WC, bath, communicating and isolated rooms, protective grille, alarm system , available, strategically beneficial location, by signing rental agreement you have to pay for the first rent month as well as you have to pay guaranty deposit, if you choose this real estate, you have to pay agency transaction commission which is equal with one half (50%) of this real estate month lease payment, possible to agree on a price, CITY REAL ESTATE ID - 517035

| ID:         | 517035               |
|-------------|----------------------|
| Туре:       | Commercial premises  |
| Subtype:    | Premises             |
| Price:      | 400.00 EUR           |
| Price m2:   | 5.59 EUR             |
| Area:       | 71.50 m <sup>2</sup> |
| Rooms:      | 5                    |
| Floor:      | 1 from 5             |
| Renovation: | unfinished           |
| Comfort:    | full                 |
| Furniture:  | none                 |