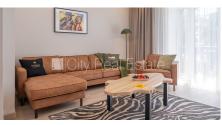

## Apartment for rent in Jurmala, Majori, Pilsonu street

Newly constructed building, front building, well-maintained greened plot of land, underground parking place, entrance from street, greened area with new trees, luxury apartments, balcony, exclusive common large terrace on the roof with panoramic view to the city, windows are located on both sides of the building, air ventilation system, rooms isolated 2 piece/es, studio type apartment, radiators with regulators, heating counters, independent calculation for heating, full decoration, heating floor in bathroom, large show-windows, outside doors made from steel, parquet flooring, flag flooring, two bathrooms, bath, shower stall, build in kitchen unit, built-in wardrobe, sofa, double bed, kitchen table, chairs, air conditioner, television, refrigerator, dishwasher, induction cooking, oven, steam sip-off machine, washing machine, strongbox, internet, day and night television surveillance, twenty-four hours security, staircase doors under seven seals, for rent with all in pictures visible equipment, available, strategically beneficial location, CITY REAL **ESTATE ID - 517003** 