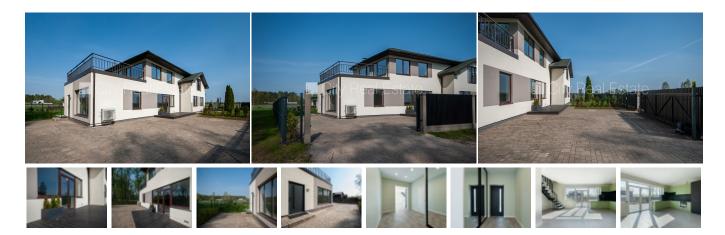

House for sale in Riga district, Marupe, Lapinu dambis

Twin house, well-maintained greened plot of land, precinct with metal wall, territory entrance gates with automatic opening and closing system, a number of parking places, territory is covered with cobblestone covering, two terraces, rooms isolated 3 piece/es, studio type apartment, auxiliary room, fireplace, filters for water purification, two level, full decoration, heating floor, two bathrooms, bath, shower stall, build in kitchen unit, refrigerator, dishwasher, induction cooking, oven, steam sip-off machine, put into operation, strategically beneficial location, CITY REAL ESTATE ID - 516976

ID: **516976** 

Type: House

Subtype: Twin house Price: 212000.00

Price: 212000.00 EUR Price m2: 1432.43 EUR

Area: 148.00 m<sup>2</sup>

Rooms: 4
Total floors: 2
Renovation: full
Comfort: full
Furniture: none