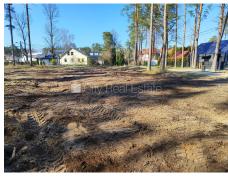

## Land for sale in Jurmala, Melluzi, Kaleju street

Piney park territory with permitted construction density , possibility to build one story building, possibility to build two story building, till river 500 m, electricity, urban sewerage, urban water-supply, conceptual design, issued license to build, has made detail design, strategically beneficial location, CITY REAL ESTATE ID - 516891