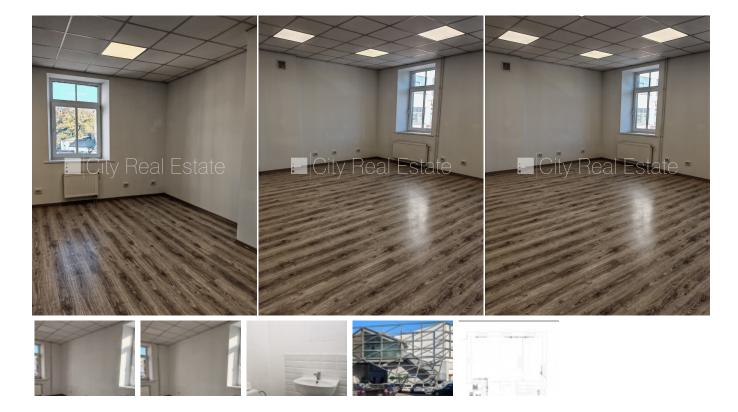

## Commercial premises for lease in Riga, Riga center, Elijas street

Courtyard building, renovated building, indoor courtyard, territory entrance gates with automatic opening and closing system, possibility to rent a parking place, wide view from the window, several entrances 2 piece/es, strategically beneficial location, till sports center 10 m, CITY REAL ESTATE ID - 516863

ID: **516863** 

Type: Commercial premises

Subtype: Office premises

Price: 936.00 EUR

Price m2: 9 EUR

Area: 104.00 m<sup>2</sup>

Rooms: 4

Floor: 2 from 3 Renovation: cosmetics