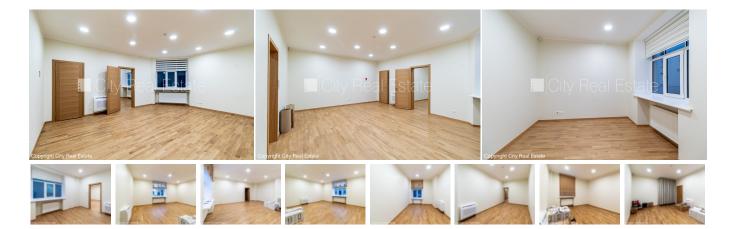

## Commercial premises for lease in Riga, Riga center, Krisjana Valdemara street

Front building, renovated building, well-maintained greened courtyard, indoor courtyard, territory entrance gates with automatic opening and closing system, entrance from the street and from the yard, staircase after decoration, windows are located on both sides of the building, rooms isolated 5 piece/es, communicating and isolated rooms, kitchen, auxiliary room, high ceiling, central heating system, full decoration, plastic glass windows, parquet flooring, flag flooring, two bathrooms, shower stall, build in kitchen unit, air conditioner, refrigerator, dishwasher, electric range, optical internet, alarm system, day and night television surveillance, staircase doors under seven seals, in project is still available commercial premises, strategically beneficial location, CITY REAL ESTATE ID - 516822