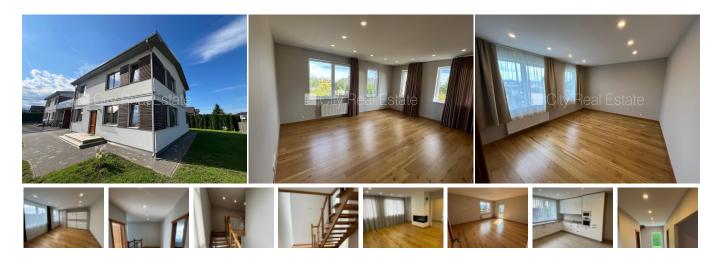

## City Real Estate

House for rent in Riga district, Marupe, Sauleslicu street

Twin house, well-maintained greened plot of land, precinct, territory entrance gates with automatic opening and closing system, a number of parking places, greened area with new trees, terrace, rooms isolated 4 piece/es, living room, kitchen, auxiliary room, radiators with regulators, fireplace, gas heating, two level, full decoration, heating floor, plastic glass windows, laminate flooring, flag flooring, two bathrooms, bath, shower stall, build in kitchen unit, refrigerator, dishwasher, electric range, oven, steam sip-off machine, microwave, alarm system, available, strategically beneficial location, CITY REAL ESTATE ID - 516696

| ID:           | 516696                |
|---------------|-----------------------|
| Туре:         | House                 |
| Subtype:      | Twin house            |
| Price:        | 1500.00 EUR           |
| Price m2:     | 7.5 EUR               |
| Area:         | 200.00 m <sup>2</sup> |
| Rooms:        | 5                     |
| Total floors: | 2                     |
| Renovation:   | full                  |
| Comfort:      | full                  |
| Furniture:    | none                  |