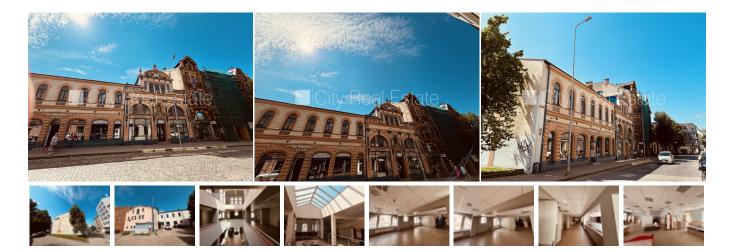

## Commercial premises for sale in Liepajas district, Liepaja, Graudu street

Land is owned, restored building, cobbled driveway, indoor courtyard, a number of parking places, entrance from the street and from the yard, territory is covered with asphalt covering, is available cargo elevator, windows are located on street side, wide view from the window, high ceiling, automatic heating system regulation, central heating system, CITY REAL ESTATE ID - 516680

ID: **516680** 

Type: Commercial premises
Subtype: Multifunctional building

Price: 1500000.00 EUR
Price m2: 1332.15 EUR
Area: 1126.00 m<sup>2</sup>

Land area: 750 m<sup>2</sup> Rooms: 10

Floor: 1 from 3

Renovation: full Comfort: full