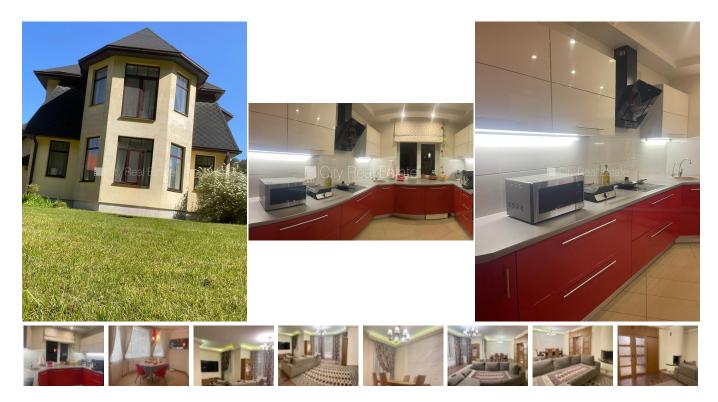

## City Real Estate

House for rent in Riga district, Pinki, Avenu street

Private house, well-maintained greened plot of land, garage for one car, a number of parking places, greened area with new trees, rooms isolated 3 piece/es, studio type apartment, wardrobe, hall, central heating system, heating counters, independent calculation for heating, full decoration, heating flooring in first floor of building, three bathrooms, shower stall, jacuzzi bath, build in kitchen unit, built-in wardrobe, television, refrigerator, dishwasher, electric range, oven, steam sip-off machine, washing machine, internet, for rent with all in pictures visible equipment, available, strategically beneficial location, if you choose this real estate, you have to pay agency transaction commission which is equal with one half (50%) of this real estate month rental payment, CITY REAL ESTATE ID - 516661

| ID:           | 516661                |
|---------------|-----------------------|
| Туре:         | House                 |
| Subtype:      | Private house         |
| Price:        | 1600.00 EUR           |
| Price m2:     | 6.4 EUR               |
| Area:         | 250.00 m <sup>2</sup> |
| Rooms:        | 5                     |
| Total floors: | 2                     |
| Renovation:   | full                  |
| Comfort:      | full                  |
| Furniture:    | full                  |