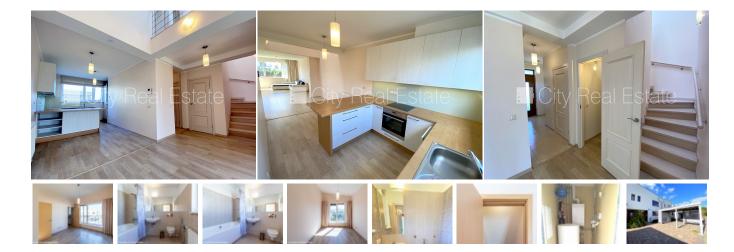

## House for rent in Riga district, Pinki, Sparu street

Row house, newly constructed building, management payment per month 100 EUR, green area, well-maintained greened courtyard, a number of parking places, greened area with new trees, two terraces, windows are located on both sides of the building, bedrooms 2 piece/es, studio type apartment, auxiliary room, radiators with regulators, gas heating, two level, full decoration, heating floor in bathroom, large show-windows, roof windows, two bathrooms, build in kitchen unit, refrigerator, dishwasher, electric range, oven, washing machine, smart card entrance system, available, 20 km, till airport 10 km, strategically beneficial location, till Baltic See 5 km, CITY REAL ESTATE ID - 516517