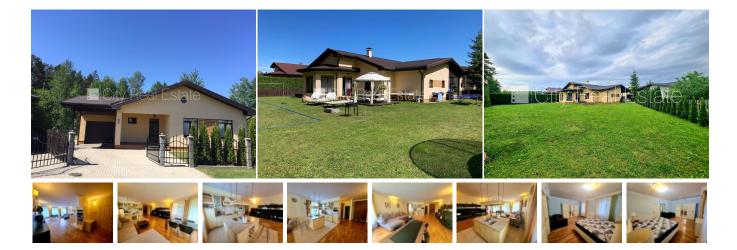

## House for rent in Riga district, Babite, Jasminu street

Project - Bisulejas, well-maintained greened plot of land, cobbled driveway, territory entrance gates with automatic opening and closing system, garage for one car, territory under protection, studio type apartment, gas heating, bathroom with WC, build in kitchen unit, television, for rent with all in pictures visible equipment, CITY REAL ESTATE ID - 516516

ID: **516516** 

Type: House

Subtype: Private house
Price: 1500.00 EUR
Price m2: 10.71 EUR
Area: 140.00 m²

Land area: 1500 m<sup>2</sup>

Rooms: 3
Total floors: 1
Renovation: full
Comfort: full
Furniture: full