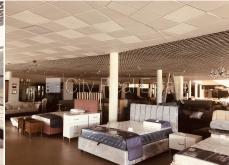

## Commercial premises for lease in Riga, Krasta masivs, Krasta street

Wide view from the window, air ventilation system, in building is transshipment hoisting engine, possibility to lease smaller space 1000 m2, possibility to lease storage space in territory, minimum rent period, for one year, available for request, possibility to use as a office, in project is still available commercial premises, CITY REAL ESTATE ID - 516513