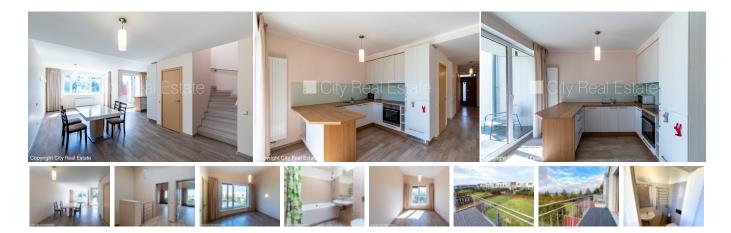

## House for sale in Riga district, Pinki, Bezdeligu street

Row house, energy efficient house, green area, well-maintained greened plot of land, indoor courtyard, a number of parking places, greened area with new trees , territory is covered with cobblestone covering, two terraces, windows are located on both sides of the building, rooms isolated 2 piece/es, studio type apartment, auxiliary room, radiators with regulators, gas heating, two level, full decoration, heating floor in bathroom , large show-windows, roof windows, two bathrooms, bath, shower stall, build in kitchen unit, refrigerator, dishwasher, electric range, oven, washing machine, available from august, 20 km, till airport 10 km, strategically beneficial location, till Baltic See 5 km, CITY REAL ESTATE ID - 516512

ID: **516512** 

Type: House

Subtype: Line building
Price: 270000.00 EUR
Price m2: 1914.89 EUR

Area: 141.00 m<sup>2</sup>

Land area: 308 m<sup>2</sup> Rooms: 3

Total floors: 2 Renovation: full Comfort: full