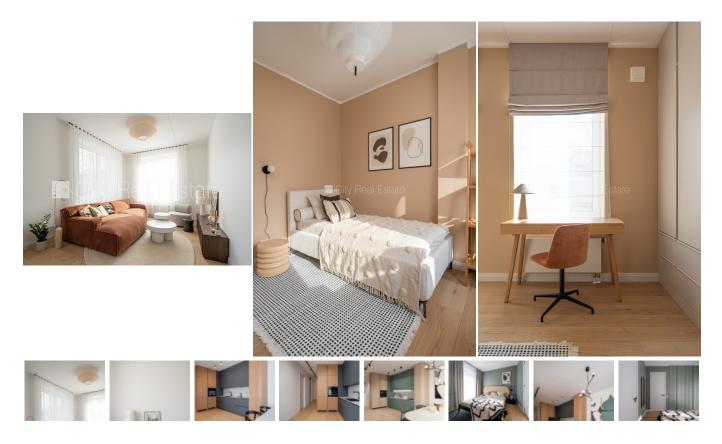

## Apartment for sale in Riga, Mezaparks, Ciekuru line

Land is owned, newly constructed building , management payment only for living area 0,81 EUR, energy efficient house, well-maintained greened courtyard, garage gates with automatic opening and closing system, territory is covered with cobblestone covering, elevator, terrace 10,2 m2, gas heating, 3 km, till golf-course 0,3 km, till park 0,3 km, till shop 0,5 km, CITY REAL ESTATE ID - 516448