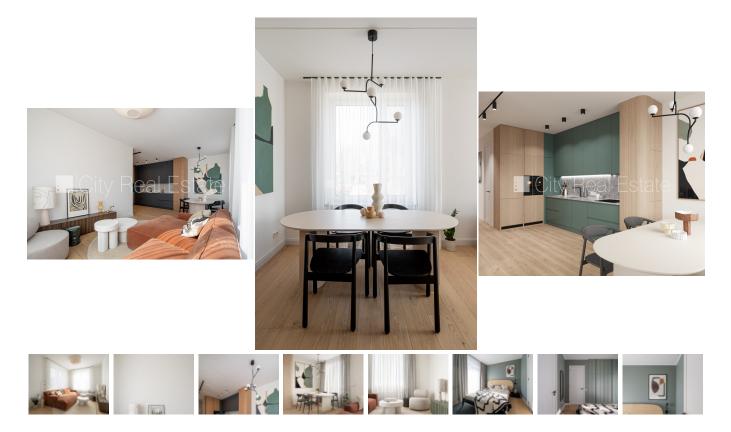

## Apartment for sale in Riga, Mezaparks, Ciekuru line

Land is owned, newly constructed building, management payment only for living area 0,81 EUR, energy efficient house, well-maintained greened courtyard, territory is covered with cobblestone covering, elevator, balcony 32 m2, gas heating, 3 km, till golf-course 0,3 km, till shop 0,5 km, CITY REAL ESTATE ID - 516446

| ID:         | 516446               |
|-------------|----------------------|
| Туре:       | Apartment            |
| Subtype:    | New Project          |
| Price:      | 239459.00 EUR        |
| Price m2:   | 2599.99 EUR          |
| Area:       | 92.10 m <sup>2</sup> |
| Rooms:      | 3                    |
| Floor:      | 4 from 4             |
| Renovation: | full                 |
| Comfort:    | full                 |
| Furniture:  | by agreement         |