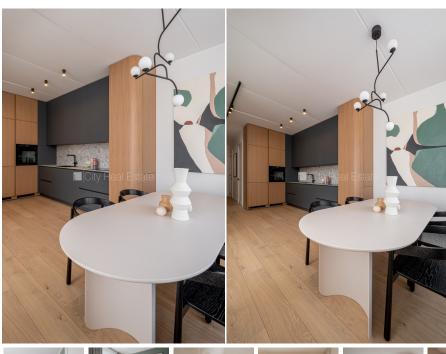

## Apartment for sale in Riga, Mezaparks, Ciekuru line

Land is owned, newly constructed building, management payment only for living area 0,81 EUR, energy efficient house, well-maintained greened courtyard, garage gates with automatic opening and closing system, territory is covered with cobblestone covering, elevator, balcony 6,4 m2, gas heating, 3 km, till golf-course 0,3 km, till park 0,3 km, till shop 0,5 km, CITY REAL ESTATE ID - 516445

ID: **516445** 

Type: Apartment
Subtype: New Project
Price: 204854.00 EUR
Price m2: 2709.71 EUR
Area: 75.60 m²

7 ... ca. 75.00

Rooms: 3

Floor: 3 from 4

Renovation: full Comfort: full

Furniture: by agreement