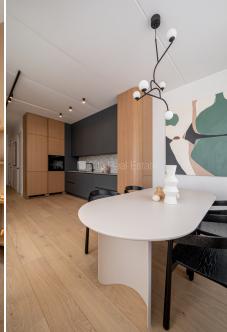

## Apartment for sale in Riga, Mezaparks, Ciekuru line

Land is owned, newly constructed building, management payment only for living area 0,81 EUR, energy efficient house, well-maintained greened courtyard, garage gates with automatic opening and closing system, in a courtyard is available playground, elevator, gas heating, 3 km, till golf-course 0,3 km, till park 0,3 km, CITY REAL ESTATE ID - 516444

ID: **516444** 

Type: Apartment
Subtype: New Project
Price: 94382.00 EUR

Price m2: 2719.94 EUR

Area: 34.70 m<sup>2</sup>

Rooms: 2

Floor: 3 from 4

Renovation: full Comfort: full

Furniture: by agreement