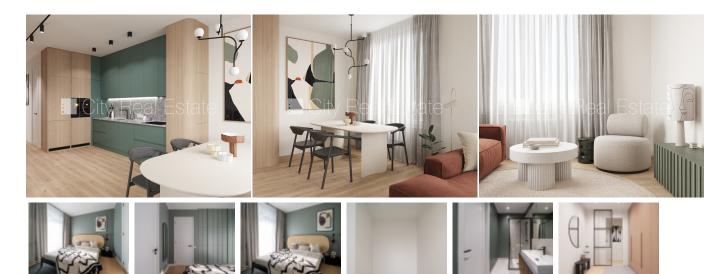

## Apartment for sale in Riga, Mezaparks, Ciekuru line

Land is owned, newly constructed building, management payment only for living area 0,81 EUR, well-maintained greened courtyard, territory is covered with cobblestone covering, elevator, gas heating, 3 km, till golf-course 0,3 km, till shop 0,5 km, CITY REAL ESTATE ID - 516436

ID: **516436** 

Type: Apartment
Subtype: New Project
Price: 92219.00 EUR
Price m2: 2649.97 EUR

Area: 34.80 m<sup>2</sup>

Rooms: 2

Floor: 2 from 4

Renovation: full Comfort: full

Furniture: by agreement

Phone: 67114284