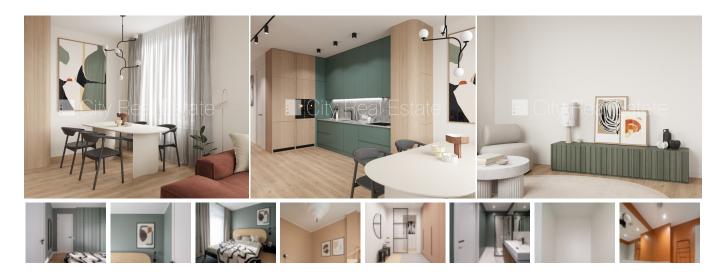

## City Real Estate

Apartment for sale in Riga, Mezaparks, Ciekuru line

Land is owned, newly constructed building, management payment only for living area 0,81 EUR, energy efficient house, well-maintained greened courtyard, garage gates with automatic opening and closing system, territory is covered with cobblestone covering, elevator, gas heating, 3 km, till shop 0,5 km, CITY REAL ESTATE ID - 516435

| ID:         | 516435               |
|-------------|----------------------|
| Туре:       | Apartment            |
| Subtype:    | New Project          |
| Price:      | 102760.00 EUR        |
| Price m2:   | 2936 EUR             |
| Area:       | 35.00 m <sup>2</sup> |
| Rooms:      | 2                    |
| Floor:      | 2 from 4             |
| Renovation: | full                 |
| Comfort:    | full                 |
| Furniture:  | by agreement         |