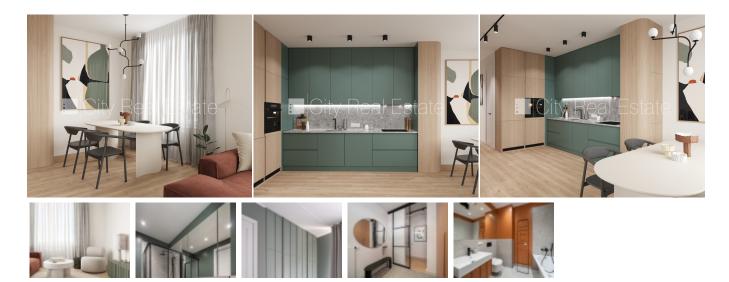

## Apartment for sale in Riga, Mezaparks, Ciekuru line

Land is owned, newly constructed building, management payment only for living area, well-maintained greened courtyard, territory entrance gates with automatic opening and closing system, in a courtyard is available playground, territory is covered with cobblestone covering, gas heating, 3 km, CITY REAL ESTATE ID - 516427

ID: **516427** 

Type: Apartment
Subtype: New Project
Price: 90300.00 EUR
Price m2: 2950.98 EUR

Area: 30.60 m<sup>2</sup>

Rooms: 1

Floor: 2 from 4

Renovation: full Comfort: full

Furniture: by agreement