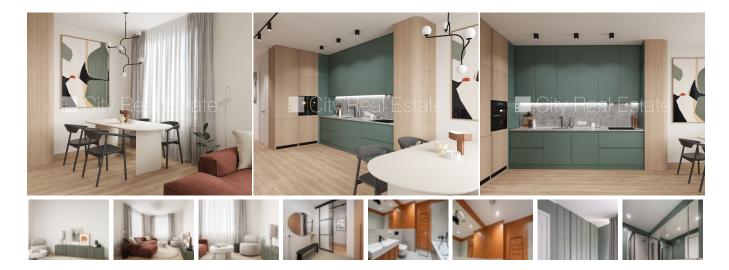

## Apartment for sale in Riga, Mezaparks, Ciekuru line

Land is owned, newly constructed building, management payment only for living area 0,81 EUR, well-maintained greened courtyard, private territory, territory is covered with cobblestone covering, first floor with garden, gas heating, till Riga 3 km, till golf-course 0,3 km, strategically beneficial location, CITY REAL ESTATE ID - 516426

ID: **516426** 

Type: Apartment Subtype: New Project

Price: 196473.00 EUR

Price m2: 2370 EUR Area: 82.90 m<sup>2</sup>

Rooms: 3

Floor: 1 from 4

Renovation: full Comfort: full

Furniture: by agreement