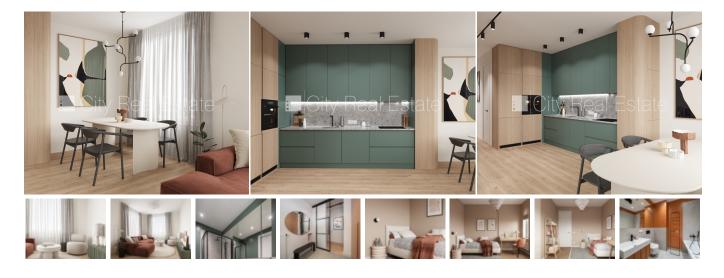

## City Real Estate

Apartment for sale in Riga, Mezaparks, Ciekuru line

Newly constructed building , management payment only for living area 0,81 EUR, wellmaintained greened courtyard, private territory, territory is covered with cobblestone covering, elevator, gas heating, 3 km, till shop 0,5 km, CITY REAL ESTATE ID - 516425

| ID:         | 516425               |
|-------------|----------------------|
| Туре:       | Apartment            |
| Subtype:    | New Project          |
| Price:      | 159643.00 EUR        |
| Price m2:   | 2530 EUR             |
| Area:       | 63.10 m <sup>2</sup> |
| Rooms:      | 3                    |
| Floor:      | 3 from 4             |
| Renovation: | full                 |
| Comfort:    | full                 |
| Furniture:  | by agreement         |