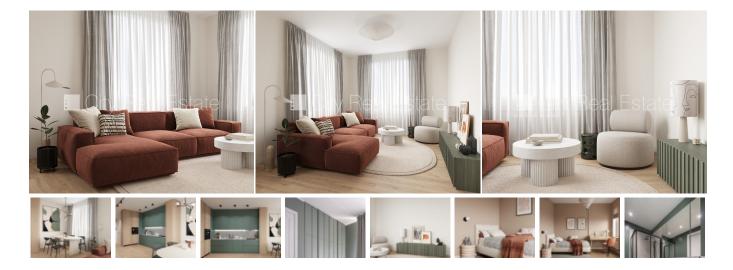

## Apartment for sale in Riga, Mezaparks, Ciekuru line

Land is owned, newly constructed building, management payment only for living area 0,81 m2, well-maintained greened courtyard, indoor courtyard, territory is covered with cobblestone covering, first floor with garden, gas heating, CITY REAL ESTATE ID - 516423

ID: **516423** 

Type: Apartment
Subtype: New Project

Price: 246243.00 EUR

Price m2: 2370 EUR Area: 103.90 m²

Rooms: 4

Floor: 1 from 4

Renovation: full Comfort: full

Furniture: by agreement