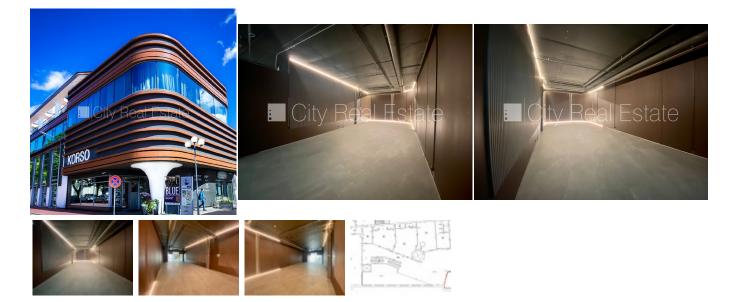

## City Real Estate

Commercial premises for lease in Jurmala, Majori, Jomas street

Available, by signing rental agreement you have to pay for the first rent month as well as you have to pay guaranty deposit, possible to agree on a price, CITY REAL ESTATE ID - 516417

| ID:         | 516417               |
|-------------|----------------------|
| Туре:       | Commercial premises  |
| Subtype:    | Commerce premises    |
| Price:      | 1300.00 EUR          |
| Price m2:   | 20 EUR               |
| Area:       | 65.00 m <sup>2</sup> |
| Rooms:      | 1                    |
| Floor:      | 2 from 4             |
| Renovation: | full                 |
| Comfort:    | full                 |
| Furniture:  | none                 |