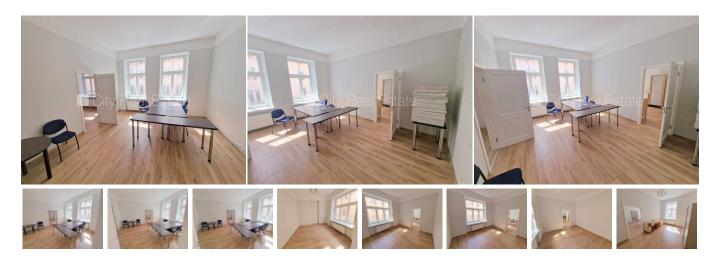

## City Real Estate

Commercial premises for lease in Riga, Riga center, Brivibas street

Front building, renovated building, territory under protection, entrance from street, elevator, staircase after decoration, windows are located on courtyard side, one room isolated, communicating and isolated rooms, high ceiling, two entrances, central heating system, plastic glass windows, painted walls, laminate flooring, shared bathroom, B class premises, communicating and isolated rooms, possibility to lease smaller space, optical internet, smoke detector, day and night television surveillance, for one year, for two years, for three years, possibility to extend lease agreement, available, by signing rental agreement you have to pay for the first rent month as well as you have to pay guaranty deposit, CITY REAL ESTATE ID - 516416