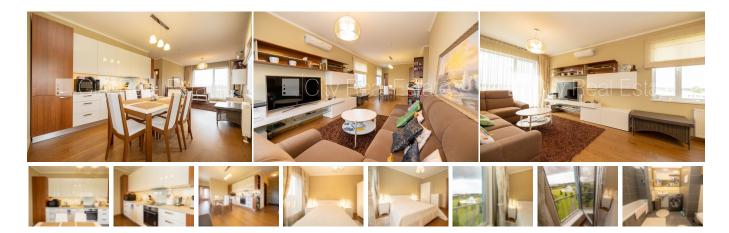

## Apartment for rent in Riga district, Pinki, Parka street

Newly constructed building, well-maintained greened plot of land, parking place, greened area with new trees, balcony, wide view from the window, rooms isolated 3 piece/es, studio type apartment, radiators with regulators, gas heating, heating counters, independent calculation for heating, full decoration, heating floor in bathroom, outside doors made from steel, wooden flooring, flag flooring, two bathrooms, bath, shower stall, build in kitchen unit, air conditioner, refrigerator, dishwasher, electric range, oven, steam sip-off machine, washing machine, day and night television surveillance, staircase doors under seven seals, for rent with all in pictures visible equipment, available, 16 km, till airport 8 km, strategically beneficial location, till sea 5 km, CITY REAL ESTATE ID - 516365