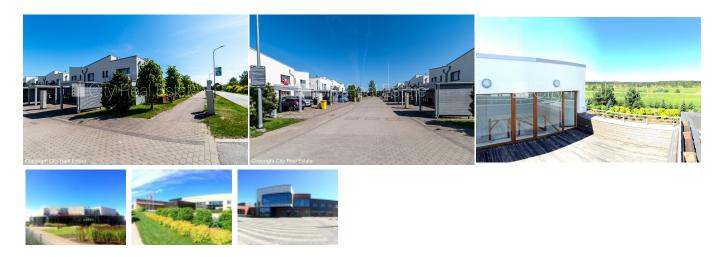

## City Real Estate

House for sale in Riga district, Pinki, Cirulu street

Row house, newly constructed building , well-maintained greened plot of land, indoor courtyard, a number of parking places, greened area with new trees , luxury apartments 231 m2, balcony, terrace , windows are located on both sides of the building, wide view from the window, bedrooms 5 piece/es, rooms isolated 5 piece/es, studio type apartment, wardrobe, auxiliary room, high ceiling , gas heating, two level, full decoration, heating floor in bathroom , large show-windows, roof windows, three bathrooms, bath, shower stall, build in kitchen unit, refrigerator, dishwasher, electric range, oven, steam sip-off machine, washing machine, available for request, 20 km, till airport 10 km, strategically beneficial location, till Baltic See 5 km, CITY REAL ESTATE ID - 516354