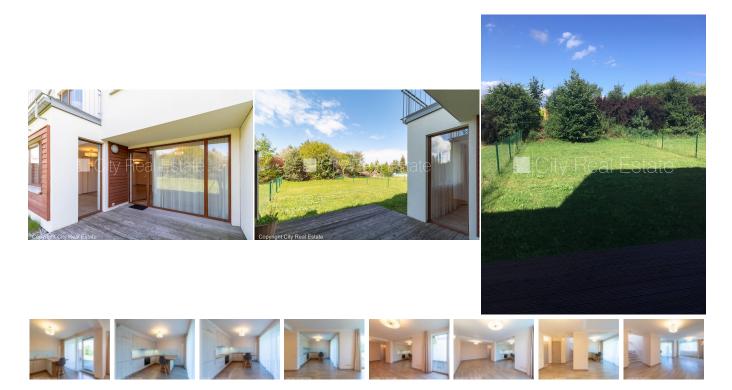

## House for sale in Riga district, Pinki, Bezdeligu street

Row house, newly constructed building , well-maintained greened plot of land, indoor courtyard, a number of parking places, greened area with new trees , territory is covered with cobblestone covering, balcony, terrace , windows are located on both sides of the building, bedrooms 4 piece/es, rooms isolated 4 piece/es, studio type apartment, wardrobe, auxiliary room, gas heating, two level, heating floor in bathroom , large show-windows, roof windows, three bathrooms, bath, shower stall, build in kitchen unit, refrigerator, dishwasher, electric range, oven, steam sip-off machine, washing machine, internet, available from june, 20 km, till airport 10 km, strategically beneficial location, till Baltic See 5 km, CITY REAL ESTATE ID - 516352

| ID:           | 516352                |
|---------------|-----------------------|
| Туре:         | House                 |
| Subtype:      | Line building         |
| Price:        | 400000.00 EUR         |
| Price m2:     | 2127.66 EUR           |
| Area:         | 188.00 m <sup>2</sup> |
| Land area:    | 308 m <sup>2</sup>    |
| Rooms:        | 5                     |
| Total floors: | 2                     |
| Renovation:   | full                  |
| Comfort:      | full                  |
| Furniture:    | none                  |