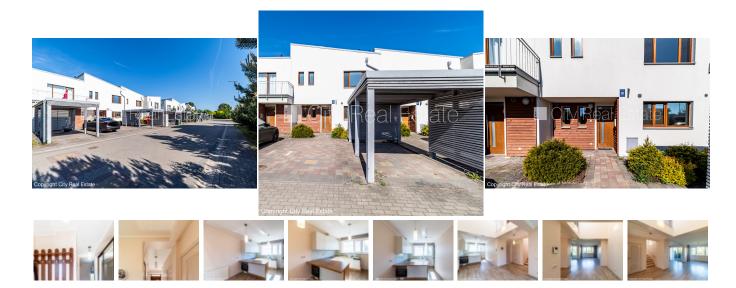

House for sale in Riga district, Pinki, Cirulu street

Row house, management payment per month 100 EUR, well-maintained greened plot of land, a number of parking places, greened area with new trees , territory is covered with cobblestone covering, balcony, terrace , windows are located on both sides of the building, rooms isolated 3 piece/es, studio type apartment, auxiliary room, radiators with regulators, gas heating, heating counters, independent calculation for heating, two level, full decoration, heating floor in bathroom , three bathrooms, bath, shower stall, build in kitchen unit, refrigerator, dishwasher, electric range, oven, alarm system , door phone, day and night television surveillance , available, till Riga 16 km, till airport 8 km, strategically beneficial location, till shop 350 m, till Baltic See 5 km, CITY REAL ESTATE ID - 516351