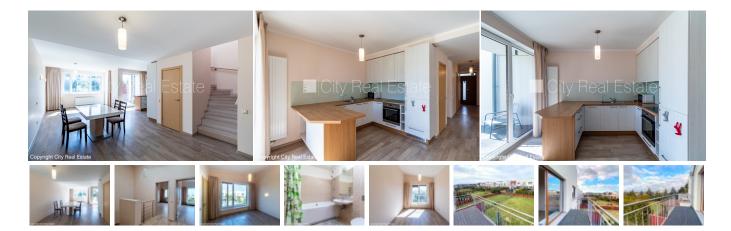

## House for rent in Riga district, Pinki, Bezdeligu street

Row house, energy efficient house, green area, well-maintained greened plot of land, indoor courtyard, a number of parking places, greened area with new trees, two terraces, windows are located on both sides of the building, rooms isolated 2 piece/es, studio type apartment, auxiliary room, radiators with regulators, gas heating, two level, full decoration, heating floor in bathroom, large show-windows, roof windows, two bathrooms, bath, shower stall, build in kitchen unit, refrigerator, dishwasher, electric range, oven, washing machine, available from august, 20 km, till airport 10 km, strategically beneficial location, till Baltic See 5 km, CITY REAL ESTATE ID - 516344