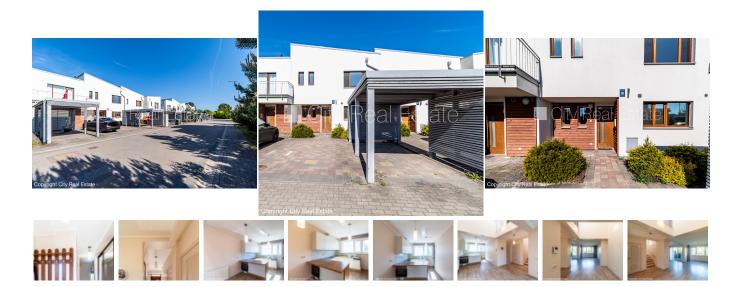

House for rent in Riga district, Pinki, Cirulu street

Row house, management payment per month 100 EUR, well-maintained greened plot of land, a number of parking places, greened area with new trees , balcony, terrace , windows are located on both sides of the building, rooms isolated 3 piece/es, studio type apartment, auxiliary room, radiators with regulators, gas heating, heating counters, independent calculation for heating, two level, full decoration, heating floor in bathroom , three bathrooms, bath, shower stall, build in kitchen unit, refrigerator, dishwasher, electric range, oven, alarm system , door phone, day and night television surveillance , available, till Riga 16 km, till airport 8 km, strategically beneficial location, till shop 350 m, till Baltic See 5 km, CITY REAL ESTATE ID - 516342

ID: **516342**Type: House

Subtype: Line building
Price: 1800.00 EUR
Price m2: 10.06 EUR
Area: 179.00 m²

Land area: 300 m<sup>2</sup>

Rooms: 4
Total floors: 2
Renovation: full
Comfort: full
Furniture: none