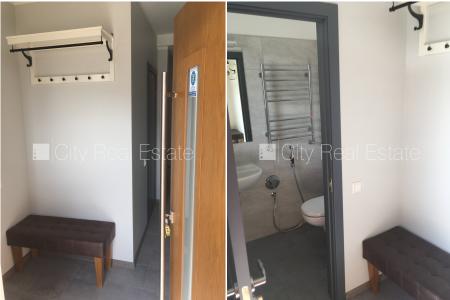

## House for rent in Riga district, Pinki, Bezdeligu street

Row house, newly constructed building, well-maintained greened plot of land, indoor courtyard, a number of parking places, greened area with new trees, balcony, terrace, windows are located on both sides of the building, bedrooms 4 piece/es, rooms isolated 4 piece/es, studio type apartment, wardrobe, auxiliary room, gas heating, two level, heating floor in bathroom, large show-windows, roof windows, three bathrooms, bath, shower stall, build in kitchen unit, refrigerator, dishwasher, electric range, oven, steam sip-off machine, washing machine, internet, available from june, 20 km, till airport 10 km, strategically beneficial location, till Baltic See 5 km, you do not have to pay for brokerage, CITY REAL ESTATE ID - 516340

ID: **516340** 

Type: House

Subtype: Line building
Price: 2100.00 EUR
Price m2: 11.17 EUR
Area: 188.00 m²
Land area: 308 m²

Rooms: 5

Total floors: 2
Renovation: full
Comfort: full
Furniture: none