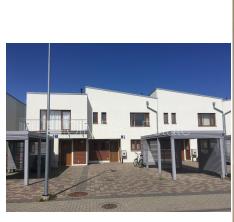

## House for rent in Riga district, Pinki, Bezdeligu street

Row house, newly constructed building, well-maintained greened plot of land, indoor courtyard, a number of parking places, greened area with new trees, balcony, terrace, windows are located on both sides of the building, bedrooms 4 piece/es, rooms isolated 4 piece/es, studio type apartment, wardrobe, auxiliary room, gas heating, two level, heating floor in bathroom, large show-windows, roof windows, three bathrooms, bath, shower stall, build in kitchen unit, refrigerator, dishwasher, electric range, oven, steam sip-off machine, washing machine, internet, available from june, 20 km, till airport 10 km, strategically beneficial location, till Baltic See 5 km, you do not have to pay for brokerage, CITY REAL ESTATE ID - 516340

ID: **516340** 

Type: House

Subtype: Line building
Price: 2100.00 EUR
Price m2: 11.17 EUR
Area: 188.00 m²
Land area: 308 m²

Rooms: 5

Total floors: 2
Renovation: full
Comfort: full
Furniture: none