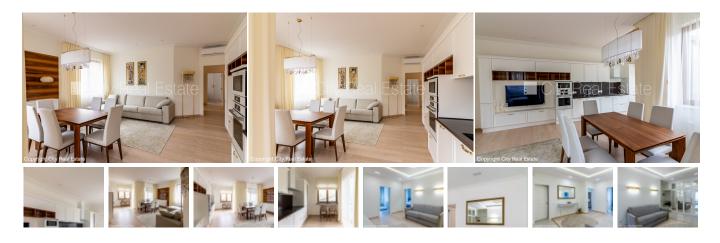

## City Real Estate

Apartment for sale in Jurmala, Bulduri, Meza prospekts

Land is owned, newly constructed building , front building, well-maintained greened courtyard, indoor courtyard, precinct, territory entrance gates with automatic opening and closing system, parking place, entrance from courtyard, luxury apartments 235 m2, elevator, terrace , studio type apartment, radiators with regulators, gas heating, automatic heating system , full decoration, heating floor in bathroom , large show-windows, wood glass windows, bathrooms 2 piece/es, bath, shower stall, bidet, build in kitchen unit, built-in wardrobe, air conditioner, for sale with all in pictures visible equipment, put into operation 2014 year, strategically beneficial location, till sea 200 m, CITY REAL ESTATE ID - 516232