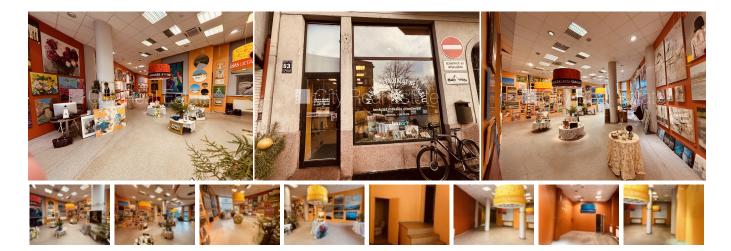

## Commercial premises for lease in Riga, Riga center, Elizabetes street

New water pipe system, central heating system, heating counters, independent calculation for heating, large show-windows, concrete flooring, new wirework, changed sewerage system, for five years, available, possibility to use as a office, in project is still available commercial premises, CITY REAL ESTATE ID - 516055

ID: **516055** 

Type: Commercial premises
Subtype: Commerce premises

Price: 2700.00 EUR
Price m2: 16.72 EUR
Area: 161.50 m<sup>2</sup>

Rooms: 3

Floor: 1 from 5

Renovation: full Comfort: full