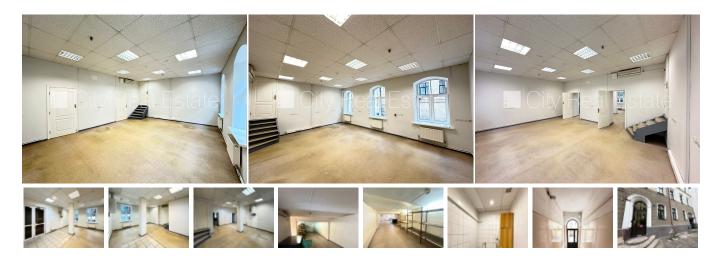

## City Real Estate

Commercial premises for lease in Riga, Riga center, Dzirnavu street

Courtyard building, well-maintained greened plot of land, indoor courtyard, territory entrance gates with automatic opening and closing system, parking place, entrance from courtyard, territory is covered with asphalt covering, twostorey, gas heating, heating counters, independent calculation for heating, full decoration, plastic glass windows, outside doors made from steel, painted walls, changed plumbing, linoleum flooring, flag flooring, bathrooms 1 piece/es, air conditioner, internet, alarm system, door phone, locked staircase, available, strategically beneficial location, CITY REAL ESTATE ID -516032