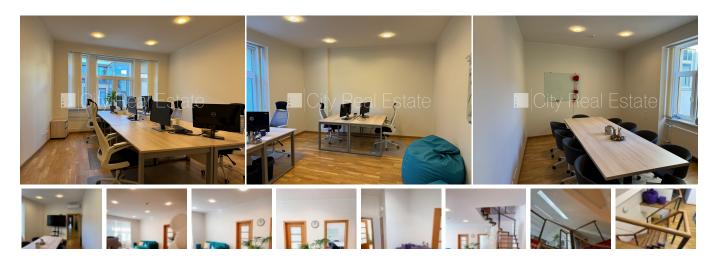

## City Real Estate

Commercial premises for lease in Riga, Riga center, Krisjana Valdemara street

Renovated building, well-maintained greened courtyard, elevator, staircase after capital renovation, windows are located on both sides of the building, rooms isolated 7 piece/es, kitchen, hall, auxiliary room, central heating system, two level, full decoration, roof windows, three bathrooms, shower stall, build in kitchen unit, air conditioner, internet, day and night television surveillance , available from may, strategically beneficial location, CITY REAL ESTATE ID -516015