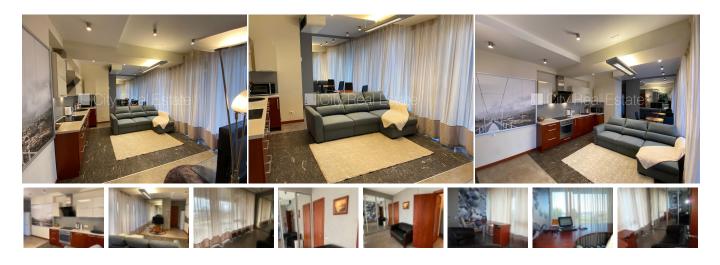

## City Real Estate

Commercial premises for lease in Riga, Riga center, Republikas laukums

Project - Centra Nams, newly constructed building, indoor courtyard, parking place, underground parking place, entrance from street, elevator, balcony, wide view from the window, rooms isolated 1 piece/es, studio type apartment, kitchen, workroom, radiators with regulators, central heating system, full decoration, plastic glass windows, outside doors made from steel, parquet flooring, flag flooring, two bathrooms, shower stall, build in kitchen unit, built-in wardrobe, air conditioner, television, refrigerator, dishwasher, electric range, oven, steam sip-off machine, washing machine, internet, door phone, day and night television surveillance, twenty-four hours security, staircase doors under seven seals, for rent with all in pictures visible equipment, for six months, for one year, for five years, possibility to extend lease agreement, available, strategically beneficial location, if you choose this real estate, you have to pay agency transaction commission which is equal with one half (50%) of this real estate month rental payment, CITY REAL ESTATE ID - 515956