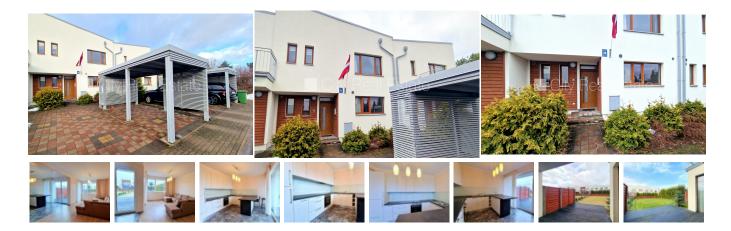

## House for rent in Riga district, Pinki, Cirulu street

Project - Saliena, row house, newly constructed building, well-maintained greened plot of land 300 m2, precinct, a number of parking places, first floor with garden, balcony, terrace, sauna, bedrooms 4 piece/es, studio type apartment, wardrobe, workroom, auxiliary room, gas heating, automatic heating system, full decoration, large show-windows, wood glass windows, laminate flooring, flag flooring, three bathrooms, bath, shower stall, build in kitchen unit, built-in wardrobe, double bed, refrigerator, dishwasher, electric range, oven, washing machine, available, till Riga 10 km, till golf-course 1 km, till airport 5 km, strategically beneficial location, till high school 400 m, till supermarket 300 m, CITY REAL ESTATE ID - 515899

ID: **515899** 

Type: House

Subtype: Twin house Price: 2100.00 EUR

Price m2: 10.66 EUR Area: 197.00 m<sup>2</sup>

Land area: 300 m<sup>2</sup>

Rooms: 5
Total floors: 2
Renovation: full
Comfort: full
Furniture: full