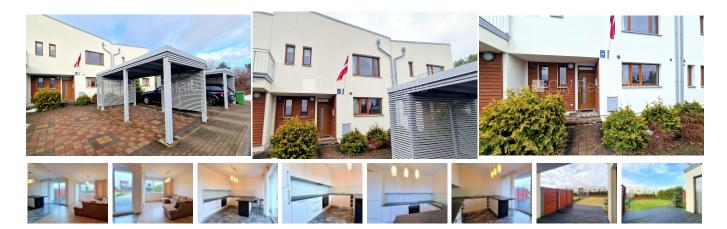

## House for sale in Riga district, Pinki, Cirulu street

Project - Saliena, land is owned, row house, newly constructed building, well-maintained greened plot of land 300 m2, precinct, a number of parking places, first floor with garden, balcony, terrace, sauna, bedrooms 4 piece/es, studio type apartment, wardrobe, workroom, auxiliary room, gas heating, automatic heating system, full decoration, large show-windows, wood glass windows, laminate flooring, flag flooring, three bathrooms, bath, shower stall, build in kitchen unit, built-in wardrobe, double bed, refrigerator, dishwasher, electric range, oven, washing machine, available, till Riga 10 km, till golf-course 1 km, till airport 5 km, strategically beneficial location, till high school 400 m, till supermarket 300 m, CITY REAL ESTATE ID - 515898

ID: **515898** 

Type: House

Subtype: Twin house

Price: 350000.00 EUR

Price m2: 1776.65 EUR Area: 197.00 m<sup>2</sup>

Land area: 300 m<sup>2</sup>

Rooms: 5

Total floors: 2