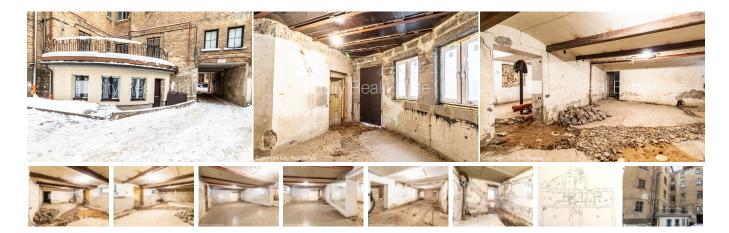

## Commercial premises for lease in Riga, Riga center, Jura Alunana street

Front building, apartments in building 12 piece/es, indoor courtyard, a number of parking places, entrance from the street and from the yard, basement, windows are located on both sides of the building, two halls, auxiliary room, ceiling height 2.30-2.50 m, several entrances, several bathrooms, communicating and isolated rooms, possibility to lease office premises in territory , available, CITY REAL ESTATE ID - 515872

ID: **515872** 

Type: Commercial premises

Subtype: Basements and semi-basements

Price: 800.00 EUR
Price m2: 3.33 EUR
Area: 240.50 m<sup>2</sup>

Rooms: 6

Floor: 1 from 6 Renovation: unfinished

Comfort: full Furniture: none